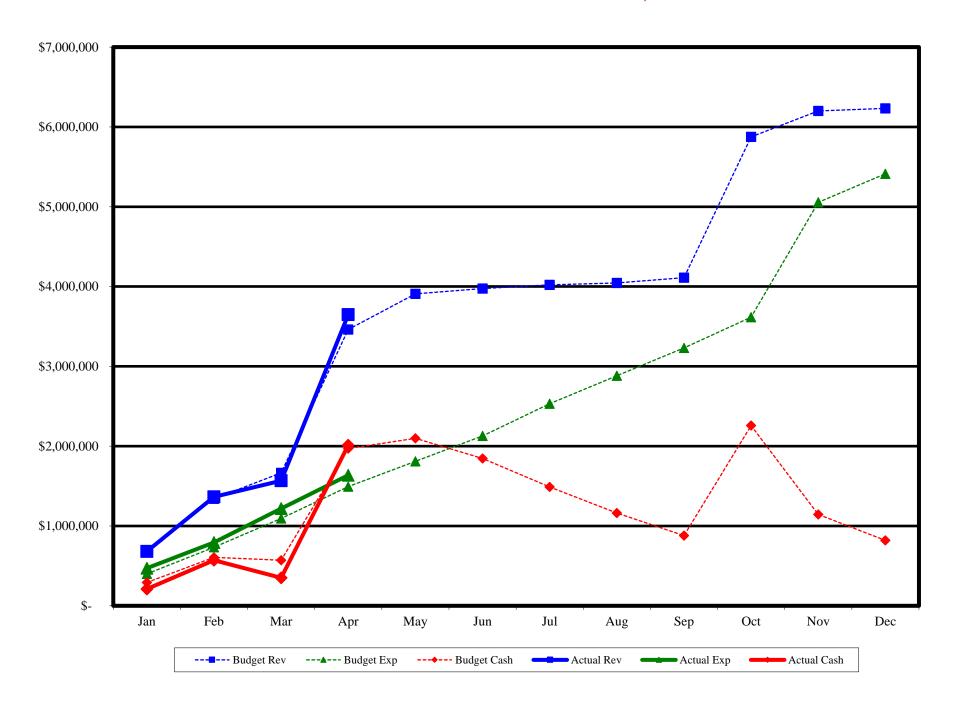

#### **FINANCIAL:** (see also Budget Reports provided by the District Secretary).

| Cash<br>Balance | Fund 6680<br>Operations | Note  | Fund 6681<br>CR&R | Note | Fund 6683<br>Reserve | Note | Fund 6685<br>Cap Fac Proj | Note |
|-----------------|-------------------------|-------|-------------------|------|----------------------|------|---------------------------|------|
| Beg.            | \$ 492,810              |       | \$ 572,539        |      | \$ 1,647,823         |      | \$ 582,103                |      |
| 1 Jan 24        |                         |       |                   |      |                      |      |                           |      |
| Current         | \$ 2,008,396            | 1,3   | \$ 574,253        | 1,3  | \$ 1,669,502         | 1,3  | \$ 100,832                | 1,3  |
| Balance         |                         |       |                   |      |                      |      |                           |      |
| Budget          | \$ 657,341              | 2,4,5 | \$ 724,397        | 2,5  | \$ 1,741,885         | 2,5  | \$ 82,103                 | 2,4  |
| End Bal         |                         |       |                   |      |                      |      |                           |      |

Operating Cash Flow: projected for the year: see Appendix 5.

Operating Expenditures vs Budget: Appendix 5a