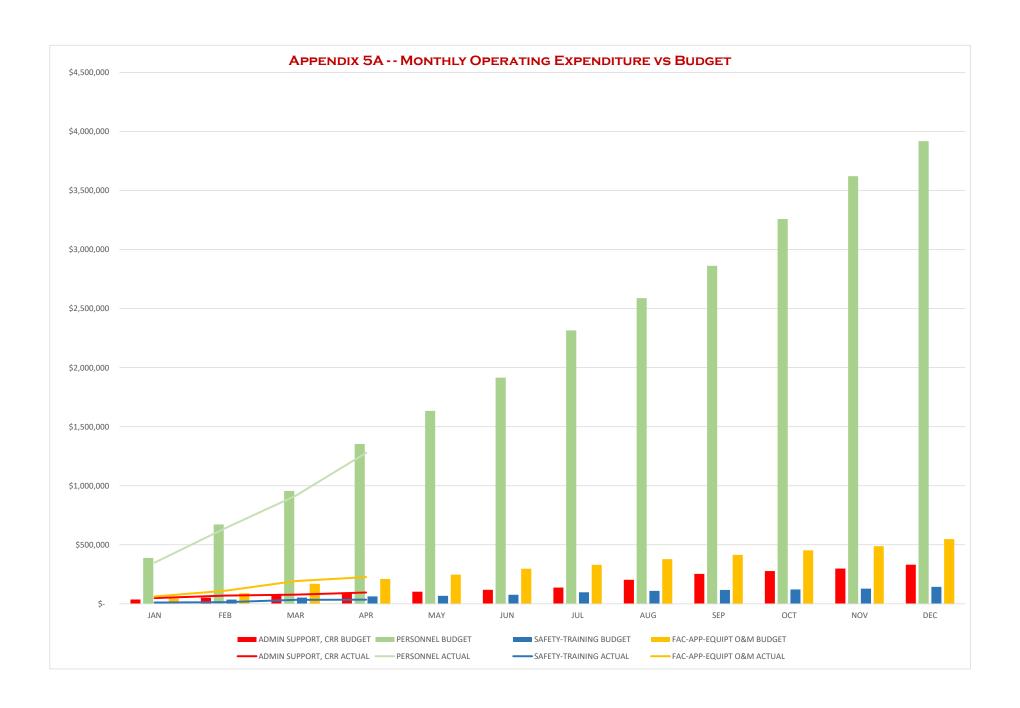

Operating Cash Flow: projected for the year: see Appendix 5.

Operating Expenditures vs Budget: Appendix 5a