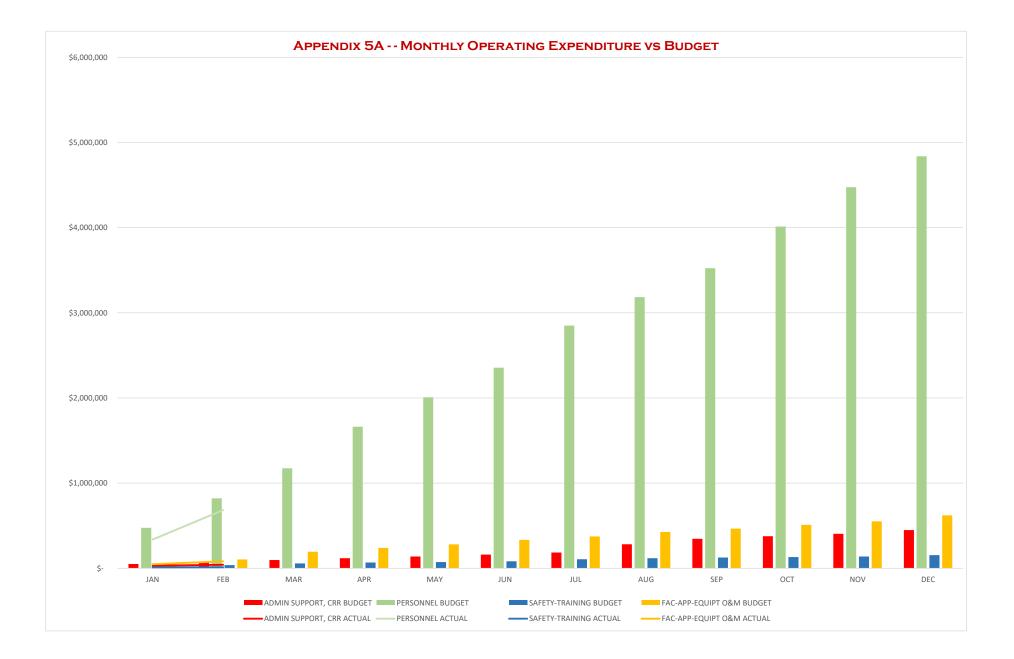

Operating Cash Flow: projected for the year: see Appendix 5.

Operating Expenditures vs Budget: Appendix 5a

The District will conduct a review and update of its Incident Readiness & Response (IR&R) policies, procedures and operational guidelines to conform with its *District IR&R Master Plan*. The updates will serve to (a) clarify services provided (i.e. emergency medical services, fire suppression, emergency marine-type events, technical rescue services, mobilization and hazardous materials incident response), (b) promote interoperability (operational, training, equipment) and (c) ensure program currency (compliance with rules, monitoring performance, training).