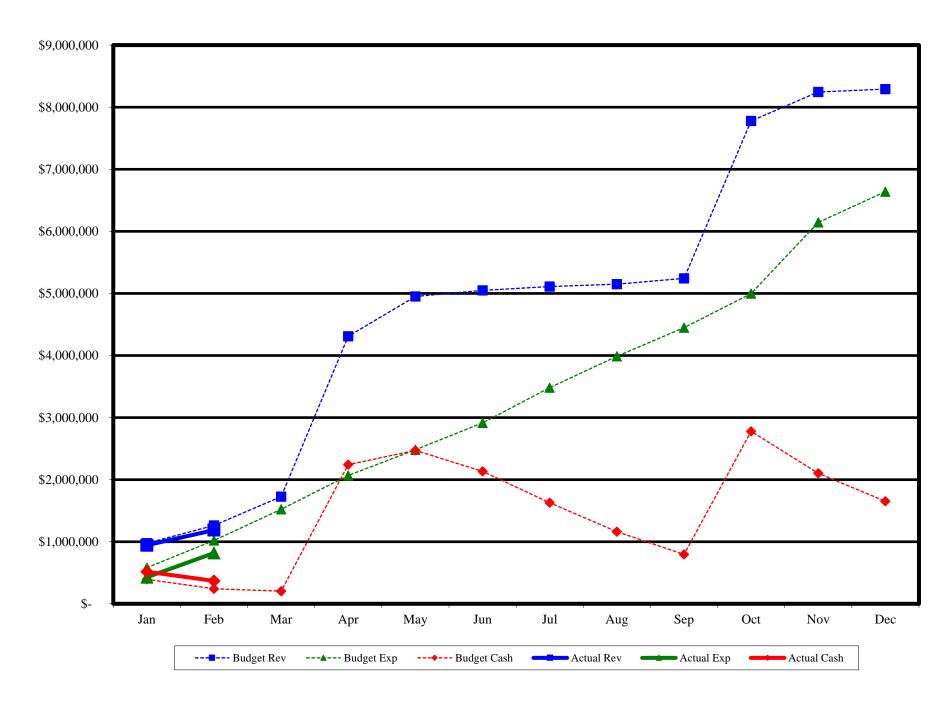

c. 32 users have multi-factor authentication enabled.

| Cash<br>Balance    | Fund 6680<br>Operations | Note  | Fund 6681<br>CR&R | Note | Fund 6683<br>Reserve | Note | Fund 6685<br>Cap Fac Proj | Note |
|--------------------|-------------------------|-------|-------------------|------|----------------------|------|---------------------------|------|
| Beg.<br>1 Jan 25   | \$ 929,078              |       | \$ 891,077        |      | \$ 1,807,634         |      | \$ 103,106                |      |
| Current<br>Balance | \$ 369,171              | 1,3   | \$ 887,032        | 1,3  | \$ 1,816,106         | 1,3  | \$ 30,865                 | 1,3  |
| Budget<br>End Bal  | \$ 1,651,686            | 2,4,5 | \$ 526,504        | 2,5  | \$ 2,014,758         | 2,5  | \$ 31,998                 | 2,4  |

#### Notes:

1: As of <u>1 March 2025</u>.

- 2: Estimates based upon preliminary tax revenue calculations & fully accounted expensed for remaining budget year.
- 3: Interest rates for current period:
  - LGIP Pool: 1.74 %
- TCIP Pool: <u>1.81 %</u>.
  4: Includes transfer of \$72,500 from <u>Fund 6685</u> into <u>Fund 6680</u> in February 2025.
- Includes transfer of \$384,406 from Fund 6680 into Fund 6681 and \$192,988 from Fund 6680 5: into Fund 6683 in November 2025.

Operating Cash Flow: projected for the year: see Appendix 5.

Operating Expenditures vs Budget: Appendix 5a

The District will conduct a review and update of its Incident Readiness & Response (IR&R) policies, procedures and operational guidelines to conform with its *District IR&R Master Plan*. The updates will serve to (a) clarify services provided (i.e. emergency medical services, fire suppression, emergency marine-type events, technical rescue services, mobilization and hazardous materials incident response), (b) promote interoperability (operational, training, equipment) and (c) ensure program currency (compliance with rules, monitoring performance, training).

## APPENDIX 5 - 2025 BUDGET VS ACTUAL, CASH BALANCE